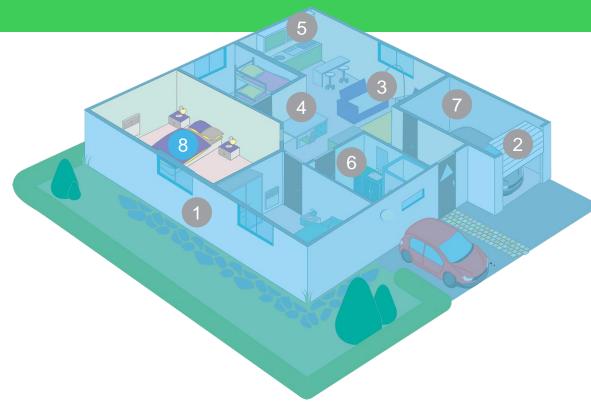

### 08 Home medical applications

#### BACK

Ensure medical applications such as respirators, tube feeding devices and medical beds, making sure they are always ON and protected from power disturbances.

UPS - 1 kVA up to 6 kVA

AVR - 0.6 to 1.2 kVA