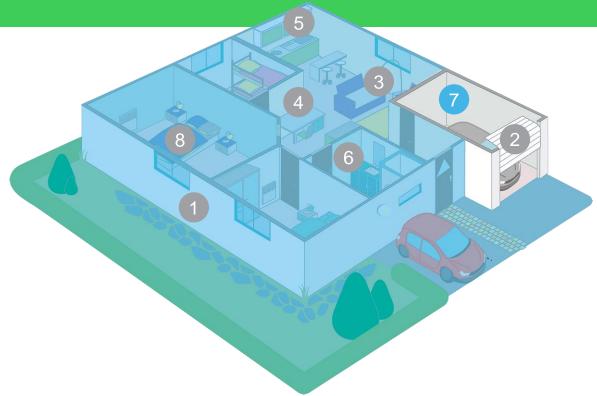

### Residential applications

- Motorized roller shutters
- Motorized garage door
- Smart TV, video game, home theater, audio system, CCTV, lightings
- Network equipment, desktop PC, laptop, WIFI router / switches / comm. devices
- Washing machine, dishwasher, fridge / freezer
- Kitchen, bathroom and toilet macerator system
- Basement pump, home automation, swimming pool pump, water softener
- Home medical applications