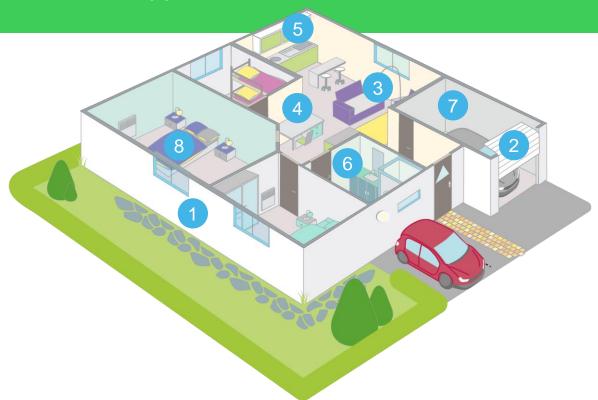

### Residential applications

- Motorized roller shutters
- Motorized garage door
- Smart TV, video game, home theater, audio system, CCTV, lightings
- Network equipment, desktop PC, laptop, WIFI router / switches / comm. devices
- Washing machine, dishwasher, fridge / freezer
- Kitchen, bathroom and toilet macerator system
- Basement pump, home automation, swimming pool pump, water softener
- Home medical applications

#### 01 Motorized roller shutters

**BACK** 

Continue to open and close your roller shutters during a power outage.

UPS 0 to 3 kVA

#### BACK

Never get stuck because of a power outage, allowing you to leave home with peace of mind.

UPS 0.5 to 2 kVA

#### ... audio system, CCTV, pellet stove

Secure comfort at home.

Protect your electronic equipment from disturbances and ensure it has a longer lifetime.

UPS - 1 kVA up to 3 kVA AVR - 0.6 to 1.2 kVA

Surge arrester

#### ... laptop, WIFI router / switches / comm. devices

Never lose data and secure network connections (leisure, home office, etc.).

UPS - 1 kVA up to 3 kVA

AVR - 0.6 to 1.2 kVA

Surge arrester

### 05 Data and smart home applications

**BACK** 

Protect your major appliances from disturbances and ensure they have a longer lifetime.

UPS - 1 kVA up to 3 kVA

AVR - 0.6 to 1.2 kVA

#### ... macerator system

Continuity of service, even in the case of a power outage

UPS - 500 VA to 2 kVA

# ... swimming pool pump, water softener, lighting

Ensure energy supply to these devices and protect them from power disturbances.

UPS - 1 kVA up to 3 kVA

AVR - 0.6 to 1.2 kVA

#### BACK

Ensure medical applications such as respirators, tube feeding devices and medical beds, making sure they are always ON and protected from power disturbances.

UPS - 1 kVA up to 6 kVA

AVR - 0.6 to 1.2 kVA