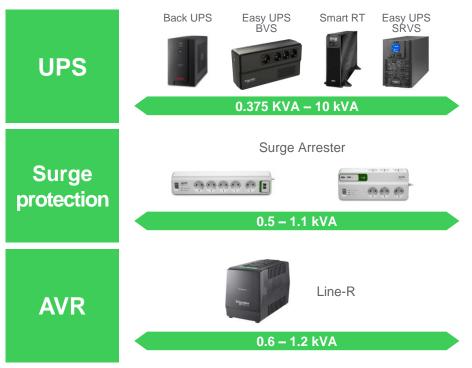

# Secure Power portfolio for residential

#### Schneider Electric solutions

- The UPS offers guaranteed power, surge protection and continuity of service of wireless networks, computers, gaming consoles and other electronics in vour home
- Models supply battery backup during outages and unsafe voltage fluctuations, as well as provide protection from damaging surges and spikes
- Available in 'tower' or 'floor' styles, and with a variety of standard features, they are the perfect choice to protect your assets and keep you connected
- The surge arrester provides the premium level of surge protection for computers, televisions, gaming consoles, printers and other electronic devices in the event of large electrical surge

- Protect your sensitive electronic equipment from brownouts and overvoltages with automatic voltage regulator
- Uncorrected voltage fluctuations gradually degrade the life of electronic components, potentially causing premature failure