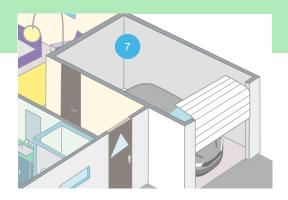

### 07 Basement pump, home automation ...

#### BACK

# ... swimming pool pump, water softener, lighting

Ensure energy supply to these devices and protect them from power disturbances.

UPS - 1 kVA up to 3 kVA

AVR - 0.6 to 1.2 kVA