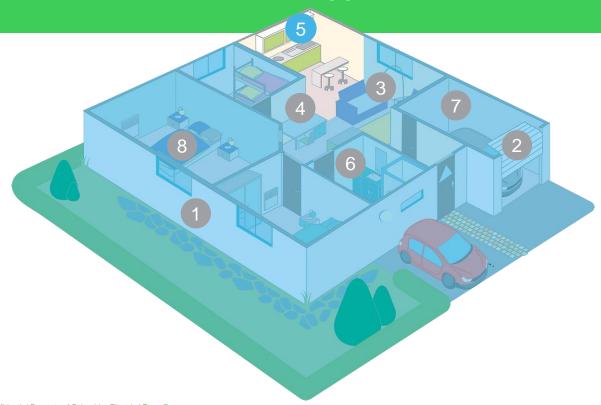

### Residential applications

- Motorized roller shutters
- Motorized garage door
- Smart TV, video game, home theater, audio system, CCTV, lightings
- Network equipment, desktop PC, laptop, WIFI router / switches / comm. devices
- Washing machine, dishwasher, fridge / freezer
- Kitchen, bathroom and toilet macerator system
- Basement pump, home automation, swimming pool pump, water softener
- Home medical applications